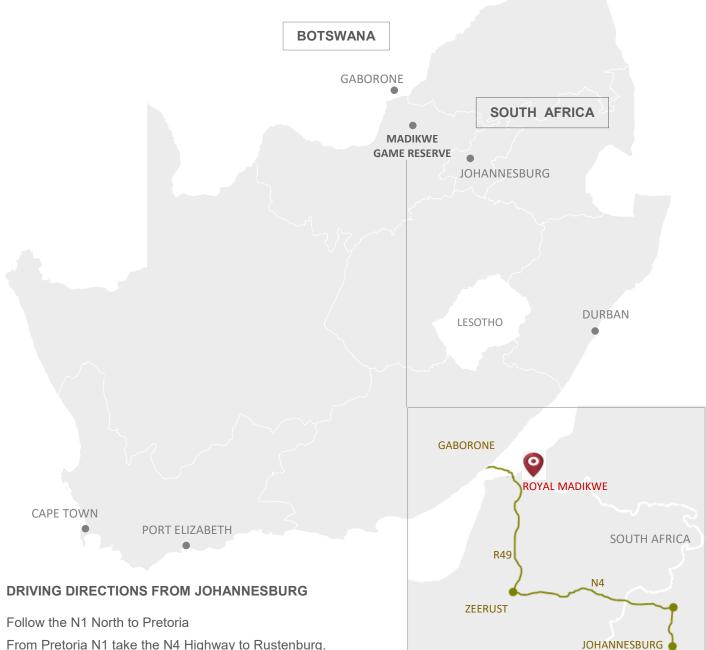

# MAP AND DIRECTIONS

From Pretoria N1 take the N4 Highway to Rustenburg.

Keep to the N4 which bypasses Rustenburg and head for Swartruggens.

From Swartruggens, continue on to Zeerust. Ignore all signs to Madikwe before Zeerust and enter the town itself. (Please call us when you reach Zeerust (t) +27(0)82 568 8867) At the 4<sup>th</sup> intersection into the town of Zeerust you will turn right into President Street. Travel 90km along this road towards Gaborone on the R49.

Look out for a sign board on your right indicating "Wonderboom Gate," Madikwe Game Reserve —turn right here. Once through the boom-gate, take the first turn on your right at the sign indicating "Lodges" and follow the road until you see the Royal Madikwe sign on your left.