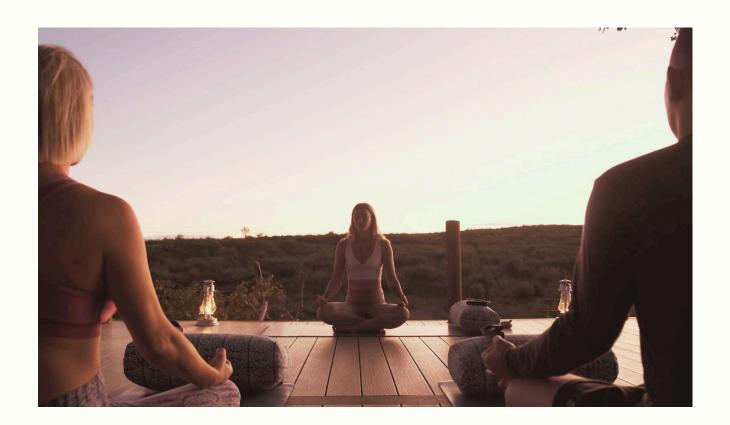

Wellness

Our Wellness Safari Journey encompasses the technique of restorative sense therapy incorporating all five senses in a guided exploration to awakening your wild self.

Being immersed in nature, without the disturbance of the outside world, compels you to slow down, rest and be still, restoring the natural rhythm of your body.

Embark on a guided journey through the sounds of nature, experiencing the smells of the wilderness, the vibrant tastes of Africa and feel the vibrational flow of energy shifting through your body as you move intentionally to the resounding melody of of your wilderness surroundings.